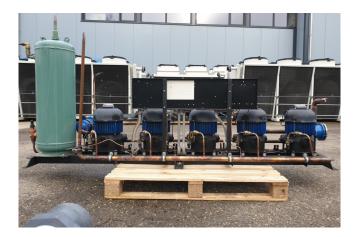

### Frigopol D150-R134a-100H (x5)

### Used Frigopol D150-R134a-100H (x5)

Used Frigopol D150-R134a-100H compressor rack on Freon. Complete with 5 Frigopol D150-R134a-100H separating hood refrigeration compressors, Bitzer FS 560 liquid receiver with a volume of 56 liter, liquid line filter driers and pressure and safety switches/gauges. The compressors have a displacement of 36,1 m<sup>3</sup>/h together. \*Why choose for HOSBV? Were not only the largest used refrigeration specialist in Europe, but also, we solely deliver our orders after performing an extensive test and an industrial cleaning. If requested we are happy to arrange your logistics.