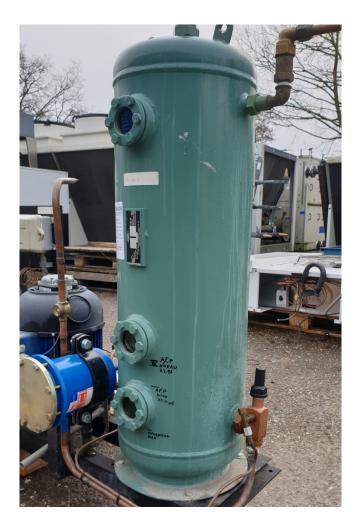

### Used Frigopol D150-R134a-100H (x5)

Used Frigopol D150-R134a-100H compressor rack on Freon. Complete with 5 Frigopol D150-R134a-100H separating hood refrigeration compressors, Bitzer FS 560 liquid receiver with a volume of 56 liter, liquid line filter driers and pressure and safety switches/gauges. The compressors have a displacement of 36,1 m<sup>3</sup>/h together. \*Why choose for HOSBV? Were not only the largest used refrigeration specialist in Europe, but also, we solely deliver our orders after performing an extensive test and an industrial cleaning. If requested we are happy to arrange your logistics.