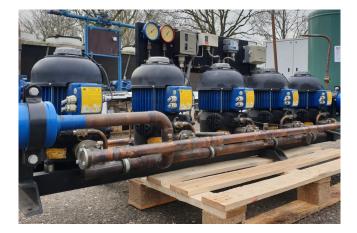

### Frigopol D150-R134a-100H (x5)

### Used Frigopol D150-R134a-100H (x5)

Used Frigopol D150-R134a-100H compressor rack on Freon. Complete with 5 Frigopol D150-R134a-100H separating hood refrigeration compressors, Bitzer FS 560 liquid receiver with a volume of 56 liter, liquid line filter driers and pressure and safety switches/gauges. The compressors have a displacement of 36,1 m<sup>3</sup>/h together. \*Why choose for HOSBV? Were not only the largest used refrigeration specialist in Europe, but also, we solely deliver our orders after performing an extensive test and an industrial cleaning. If requested we are happy to arrange your logistics.