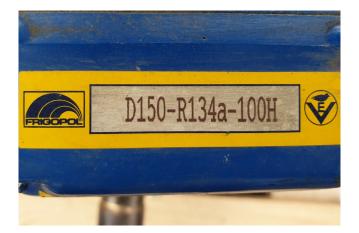

### Frigopol D150-R134a-100H (x5)

### Used Frigopol D150-R134a-100H (x5)

Used Frigopol D150-R134a-100H compressor rack on Freon. Complete with 5 Frigopol D150-R134a-100H separating hood refrigeration compressors, Bitzer FS 560 liquid receiver with a volume of 56 liter, liquid line filter driers and pressure and safety switches/gauges. The compressors have a displacement of 36,1 m<sup>3</sup>/h together. \*Why choose for HOSBV? Were not only the largest used refrigeration specialist in Europe, but also, we solely deliver our orders after performing an extensive test and an industrial cleaning. If requested we are happy to arrange your logistics.