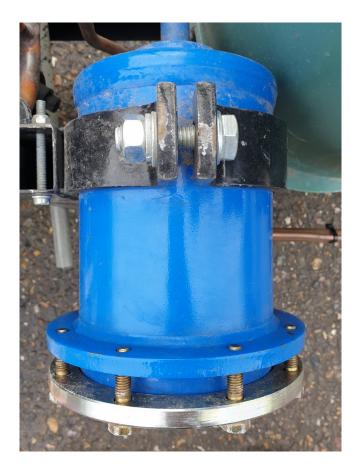

### Used Frigopol D150-R134a-100H (x5)

Used Frigopol D150-R134a-100H compressor rack on Freon. Complete with 5 Frigopol D150-R134a-100H separating hood refrigeration compressors, Bitzer FS 560 liquid receiver with a volume of 56 liter, liquid line filter driers and pressure and safety switches/gauges. The compressors have a displacement of 36,1 m<sup>3</sup>/h together. \*Why choose for HOSBV? Were not only the largest used refrigeration specialist in Europe, but also, we solely deliver our orders after performing an extensive test and an industrial cleaning. If requested we are happy to arrange your logistics.