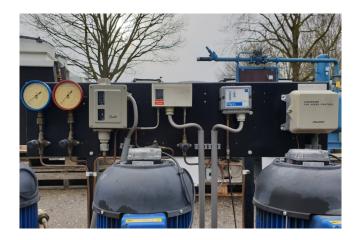

### Used Frigopol D150-R134a-100H (x5)

Used Frigopol D150-R134a-100H compressor rack on Freon. Complete with 5 Frigopol D150-R134a-100H separating hood refrigeration compressors, Bitzer FS 560 liquid receiver with a volume of 56 liter, liquid line filter driers and pressure and safety switches/gauges. The compressors have a displacement of 36,1 m<sup>3</sup>/h together. \*Why choose for HOSBV? Were not only the largest used refrigeration specialist in Europe, but also, we solely deliver our orders after performing an extensive test and an industrial cleaning. If requested we are happy to arrange your logistics.