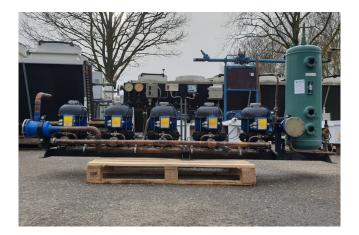

### Frigopol D150-R134a-100H (x5)

### Used Frigopol D150-R134a-100H (x5)

Used Frigopol D150-R134a-100H compressor rack on Freon. Complete with 5 Frigopol D150-R134a-100H separating hood refrigeration compressors, Bitzer FS 560 liquid receiver with a volume of 56 liter, liquid line filter driers and pressure and safety switches/gauges. The compressors have a displacement of 36,1 m<sup>3</sup>/h together. \*Why choose for HOSBV? Were not only the largest used refrigeration specialist in Europe, but also, we solely deliver our orders after performing an extensive test and an industrial cleaning. If requested we are happy to arrange your logistics.