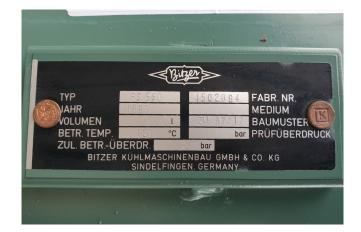

### Used Frigopol D150-R134a-100H (x5)

Used Frigopol D150-R134a-100H compressor rack on Freon. Complete with 5 Frigopol D150-R134a-100H separating hood refrigeration compressors, Bitzer FS 560 liquid receiver with a volume of 56 liter, liquid line filter driers and pressure and safety switches/gauges. The compressors have a displacement of 36,1 m<sup>3</sup>/h together. \*Why choose for HOSBV? Were not only the largest used refrigeration specialist in Europe, but also, we solely deliver our orders after performing an extensive test and an industrial cleaning. If requested we are happy to arrange your logistics.