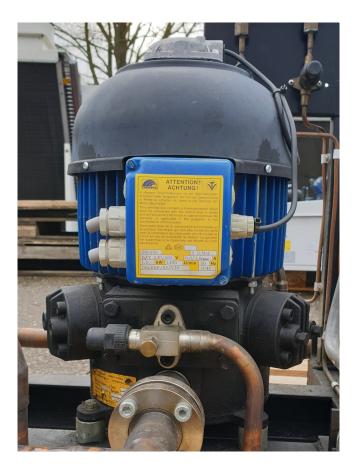

### Used Frigopol D150-R134a-100H (x5)

Used Frigopol D150-R134a-100H compressor rack on Freon. Complete with 5 Frigopol D150-R134a-100H separating hood refrigeration compressors, Bitzer FS 560 liquid receiver with a volume of 56 liter, liquid line filter driers and pressure and safety switches/gauges. The compressors have a displacement of 36,1 m<sup>3</sup>/h together. \*Why choose for HOSBV? Were not only the largest used refrigeration specialist in Europe, but also, we solely deliver our orders after performing an extensive test and an industrial cleaning. If requested we are happy to arrange your logistics.