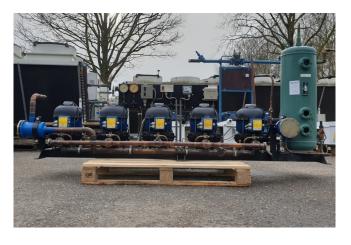

### Frigopol D150-R134a-100H (x5)

### Used Frigopol D150-R134a-100H (x5)

Used Frigopol D150-R134a-100H compressor rack on Freon. Complete with 5 Frigopol D150-R134a-100H separating hood refrigeration compressors, Bitzer FS 560 liquid receiver with a volume of 56 liter, liquid line filter driers and pressure and safety switches/gauges. The compressors have a displacement of 36,1 m<sup>3</sup>/h together. \*Why choose for HOSBV? Were not only the largest used refrigeration specialist in Europe, but also, we solely deliver our orders after performing an extensive test and an industrial cleaning. If requested we are happy to arrange your logistics.